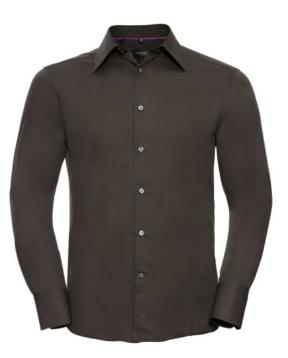

# **RUSSELL TENCEL FITTED MEN'S LONG SLEEVE SHIRT**

#### Specification

RUSSELL men's long sleeve shirt TENCEL FITTED.Our state-of-the-art shirt, designed for places where every detail matters.Modernly relaxed long sleeve, rounded edges, triangular side panel, dark pink ribbon along the neck, modern two-button cuff.54% cotton / 46% Tencel Lyocell twill, 136 g / m2. Wash at 40 degrees.EASY CARE -dry fast, easy to iron. 5/18/19/47/48