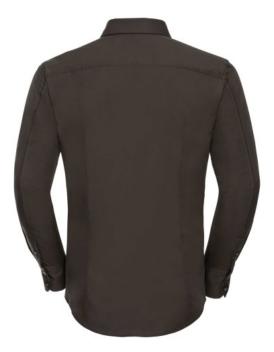

# **RUSSELL TENCEL FITTED MEN'S LONG SLEEVE SHIRT**

#### Specification

RUSSELL men's long sleeve shirt TENCEL FITTED.Our state-of-the-art shirt, designed for places where every detail matters.Modernly relaxed long sleeve, rounded edges, triangular side panel, dark pink ribbon along the neck, modern two-button cuff.54% cotton / 46% Tencel Lyocell twill, 136 g / m2. Wash at 40 degrees.EASY CARE -dry fast, easy to iron. 5/18/19/47/48