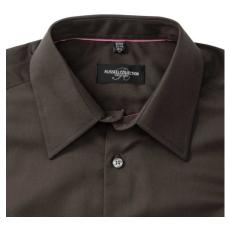

# **RUSSELL TENCEL FITTED MEN'S LONG SLEEVE SHIRT**

#### Specification

RUSSELL men's long sleeve shirt TENCEL FITTED.Our state-of-the-art shirt, designed for places where every detail matters.Modernly relaxed long sleeve, rounded edges, triangular side panel, dark pink ribbon along the neck, modern two-button cuff.54% cotton / 46% Tencel Lyocell twill, 136 g / m2. Wash at 40 degrees.EASY CARE -dry fast, easy to iron. 5/18/19/47/48